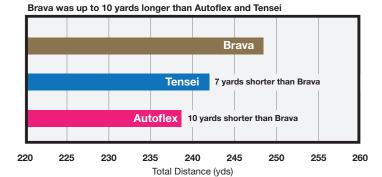

Designed for maximum ball speed and smash factor because it delivers more center strikes and a better face angle.

The magic comes from a shaft that feels very light yet still delivers incredible power.